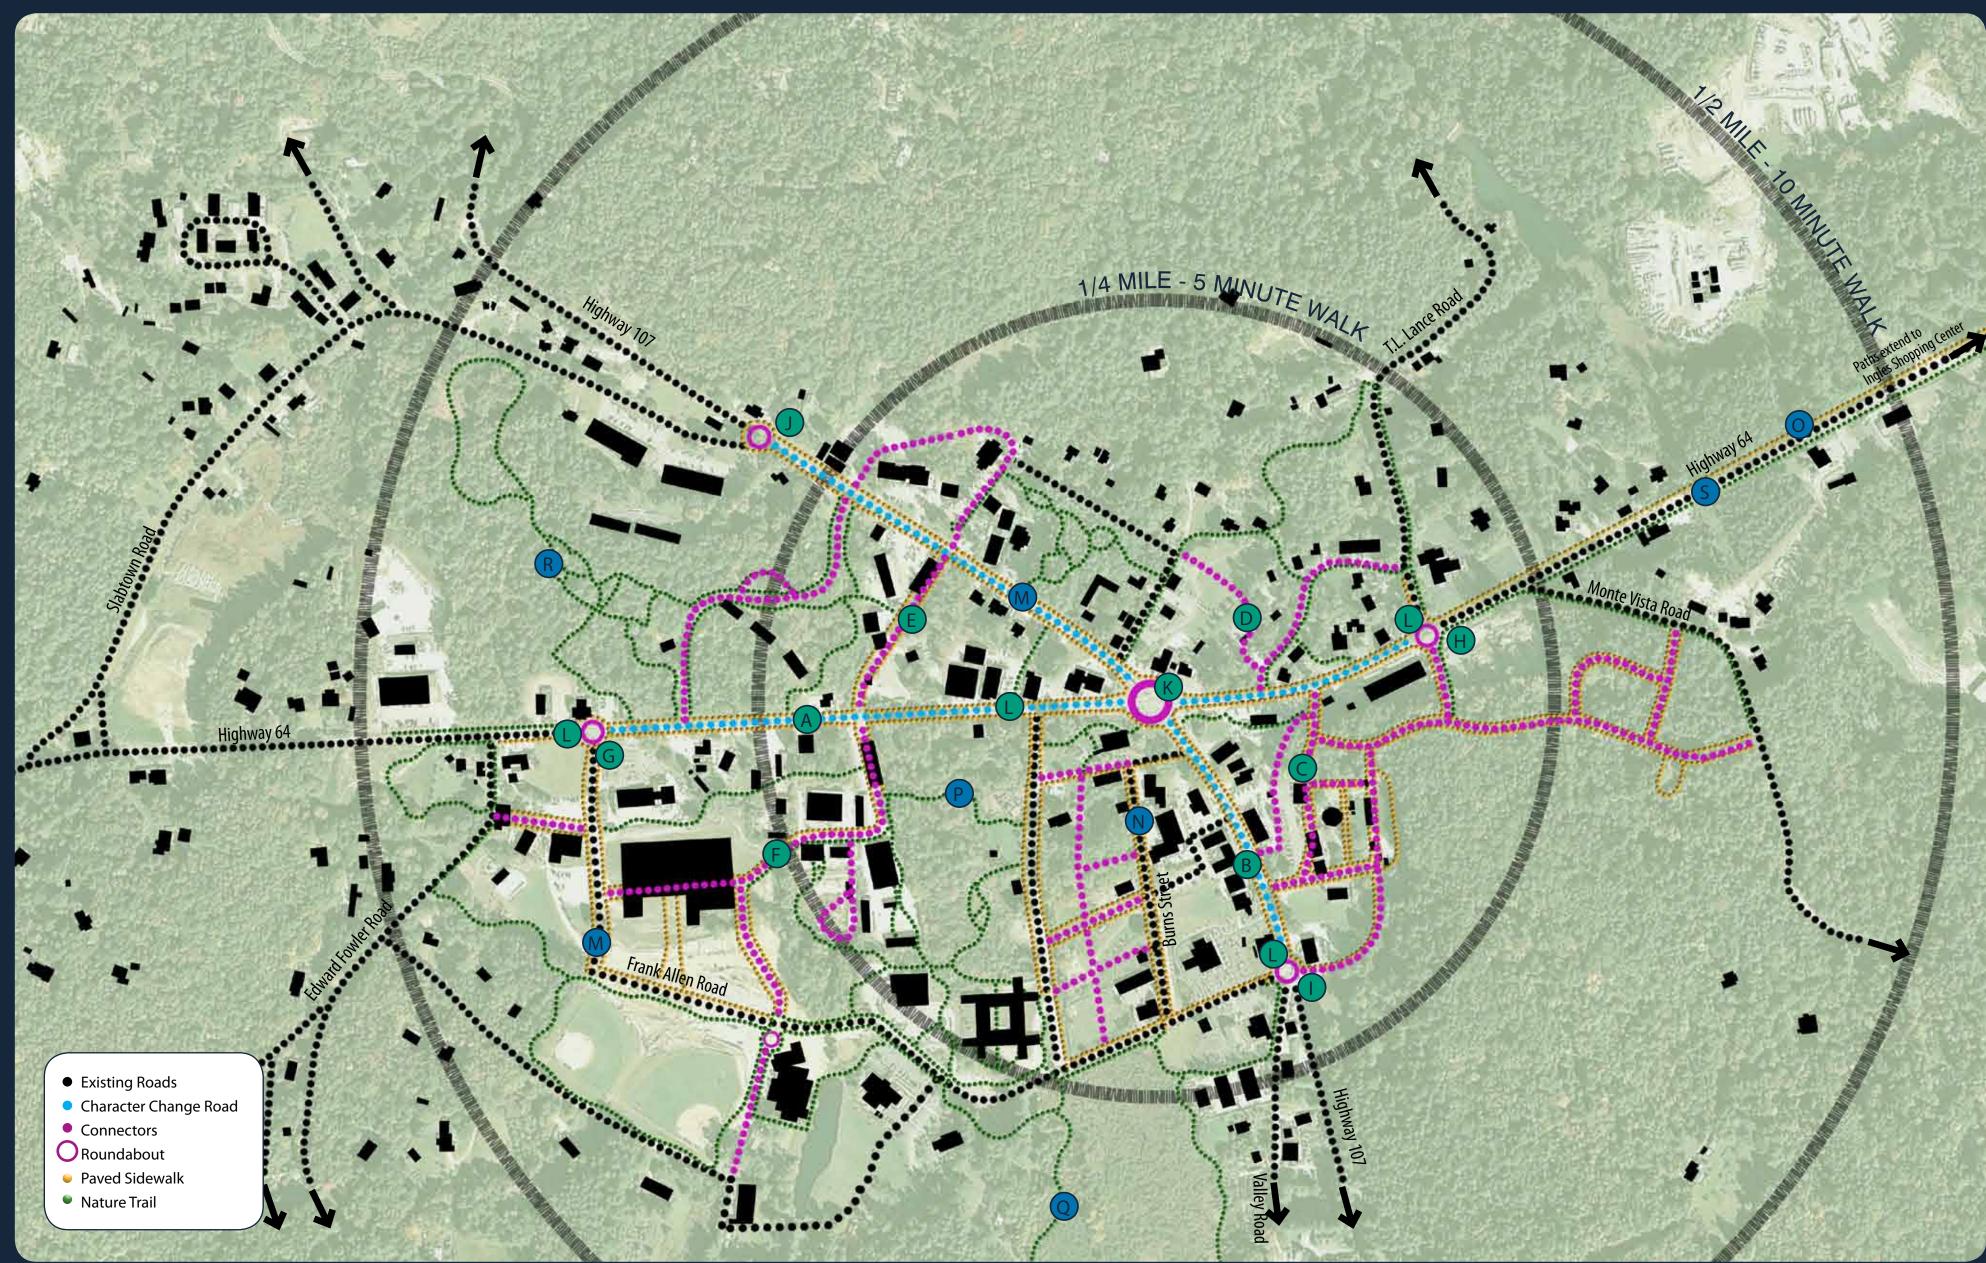

## **PRIORITIZED TRANSPORTATION IMPROVEMENT PLAN**

| Category | Туре                |   | Project                                                          |   | Year Implemented |       |  |
|----------|---------------------|---|------------------------------------------------------------------|---|------------------|-------|--|
|          |                     |   |                                                                  |   | 5-10             | 10-20 |  |
| Roadway  | Character<br>Change | A | Highway 64 from Frank Allen Road to T.S. Lance Road              |   | Х                |       |  |
|          |                     | B | Highway 107 from Slabtown Road to Frank Allen Road               |   | Х                |       |  |
|          | Connector           | C | Southeast Quadrant connection from Highway 64 to Highway 107     |   | х                |       |  |
|          |                     | D | Northeast Quadrant connection from Highway 64 to Highway 107     |   |                  | x     |  |
|          |                     | E | Northwest Quadrant connection from Highway 64 to Highway 107     |   | x                |       |  |
|          |                     | F | Southwest Quadrant connection from Highway 64 to Highway 107     | X |                  |       |  |
|          | Roundabout          | G | Roundabout at Highway 64 West and Frank Allen Road               | Х |                  |       |  |
|          |                     | H | Roundabout at Highway 64 East and Monte Vista Road               |   | х                |       |  |
|          |                     |   | Roundabout at Highway 107 South and Valley Road/Frank Allen Road | x |                  |       |  |
|          |                     | J | Roundabout at Highway 107 North and Slabtown Road                | x |                  |       |  |
|          |                     | K | Roundabout at Highway 64 and Highway 107                         |   | х                |       |  |
|          | Signals             | L | Traffic Signals                                                  | X |                  |       |  |
| Pathways | Pathway             | M | Frank Allen Road                                                 | x |                  |       |  |
|          | Sidewalk            | N | Burns Street and Parallel Network                                | Х |                  |       |  |
|          |                     | 0 | Highway 64 from T.S. Lance Road to Ingles Shopping Center        |   | x                |       |  |
|          | Nature Trail        | P | Village Green Network Connector                                  | Х |                  |       |  |
|          |                     | Q | Boardwalk around Cashiers Pond                                   |   |                  | x     |  |
|          |                     | R | Northwest Quadrant - Inn Trail Network                           | X |                  |       |  |
|          |                     | S | Connection to Ingles Shopping Center                             |   | х                |       |  |
| Policy   |                     | T | Complete Street Program                                          | X |                  |       |  |
|          |                     | U | Garaunteed Funding Source                                        | X |                  |       |  |
|          |                     | V | Wayfinding Plan                                                  | X |                  |       |  |
|          |                     | W | Evaluate Speed Zones                                             |   | x                |       |  |

## CASHIERS TRANSPORTATION PRIORITY PLAN

TRANSPORTATION CONCEPT PLAN ILLUSTRATING SIDEWALKS, TRAILS, AND NEW ROAD CONNECTIONS

**OVAL ROUNDABOUT AT HIGHWAY 64 AND HIGHWAY 107**