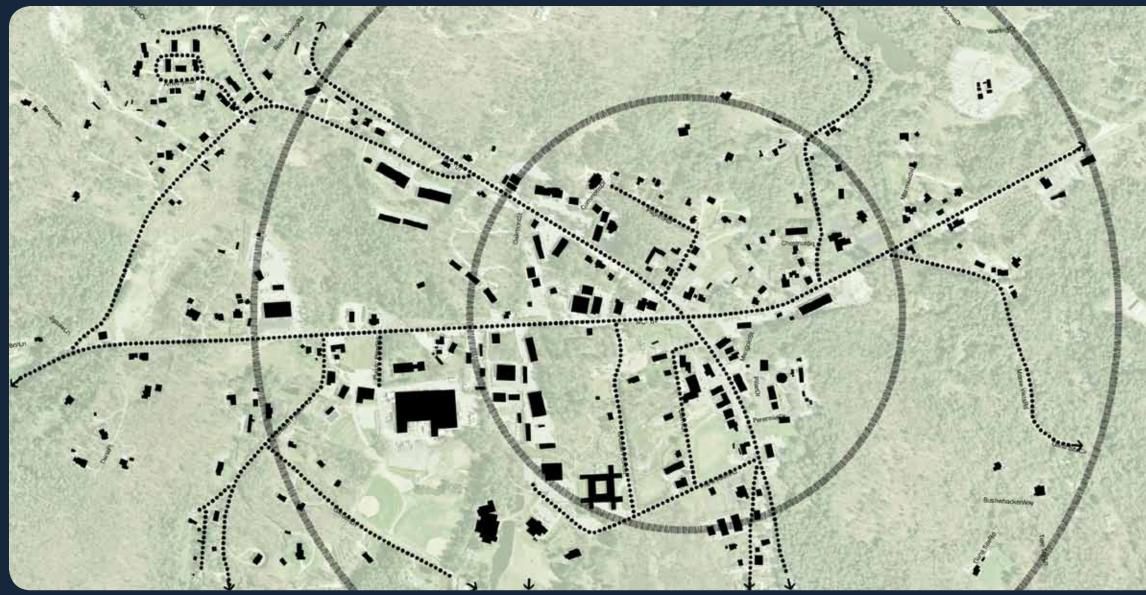

## **EXISTING CONDITIONS DIAGRAM**

## **PRIORITIZED TRANSPORTATION IMPROVEMENT PLAN**

| Category | Туре                |   | Project                                                          |   | Year Implemented |       |  |
|----------|---------------------|---|------------------------------------------------------------------|---|------------------|-------|--|
|          |                     |   |                                                                  |   | 5-10             | 10-20 |  |
| Roadway  | Character<br>Change | A | Highway 64 from Frank Allen Road to T.S. Lance Road              |   | Х                |       |  |
|          |                     | B | Highway 107 from Slabtown Road to Frank Allen Road               |   | Х                |       |  |
|